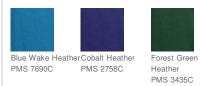

ee. TST360

Ultra breathability meets an excellent snag-resistant, heathered appearance at an equally great value.

- 3.8-ounce, 100% polyester jersey
- Removable tag for comfort and relabeling
- Set-in sleeves

## **CARE INSTRUCTIONS**

Machine wash cold with like colors. Do not bleach. Do not use fabric softener. Tumble dry low. Remove promptly. Cool iron if needed. Do not dry clean.

## Tips For Effectively Screen Printing Polyester Fabrics





back

HOW TO MEASURE



### CHEST WIDTH

Measure under the arm and around the fullest part of the chest with arms down, keeping tape horizontal.

#### SIZE CHART

|       | LT    | XLT   | 2XLT  | 3XLT  | 4XLT  |
|-------|-------|-------|-------|-------|-------|
| Chest | 41-43 | 44-46 | 47-49 | 50-53 | 54-57 |

PMS 533C

### COLOR INFORMATION



11C