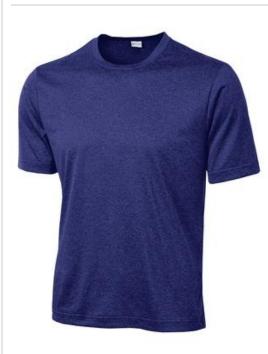

# Sport-Tek<sup>®</sup> Tall Heather Contender<sup>™</sup> Tee. TST360

Ultra breathability meets an excellent snag-resistant, heathered appearance at an equally great value.

- 3.8-ounce, 100% polyester jersey
- Removable tag for comfort and relabeling
- Set-in sleeves