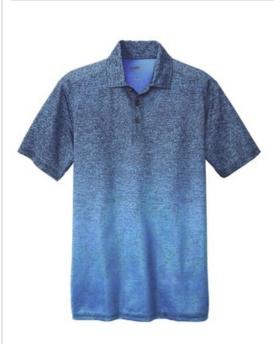

## Sport-Tek <sup>®</sup> Ombre Heather Polo. ST671

This moisture-wicking, snag-resistant polo gradually blends a heather look with an allover sublimated print for an innovative take on traditional athletic colors.

- 4.9-ounce, 100% polyester sublimated jersey
- Tag-free label
- Self-fabric collar
- 3-button placket with dyed-to-match buttons
- Set-in, open hem sleeves
- Side vents

Due to the nature of 100% polyester performance fabrics, special care must be taken throughout the printing process. CARE INSTRUCTIONS Machine wash cold with like colors. Only non-chlorine bleach. When needed tumble dry low, remove promptly. Cool iron if needed. Do not use softener. Do not dry clean.