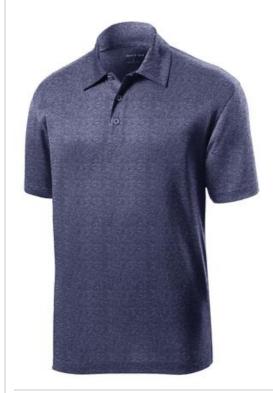

# Sport-Tek<sup>®</sup> Heather Contender™ Polo. ST660

This heathered style is sure to be a contender for your favorite moisture-wicking, snag-resistant polo. Lightweight and breathable, it excels at sports or casual events and it's an exceptional value.

- 3.8-ounce, 100% polyester jersey
- Tag-free label
- Self-fabric collar
- Taped neck
- 3-button placket with dyed-to-match buttons
- Set-in, open hem sleeves
- Side vents

\*Due to the nature of 100% polyester performance fabrics, special care must be taken throughout the printing process.