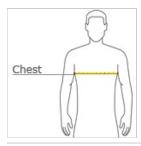

#### **HOW TO MEASURE**

### CHEST

With arms down at sides, measure around the upper body, under arms and over the fullest part of the chest.

#### SIZE CHART

|       | XS    | S     | М     | L     | XL    | 2XL   | 3XL   | 4XL   |
|-------|-------|-------|-------|-------|-------|-------|-------|-------|
| Chest | 32-34 | 35-37 | 38-40 | 41-43 | 44-46 | 47-49 | 50-53 | 54-57 |