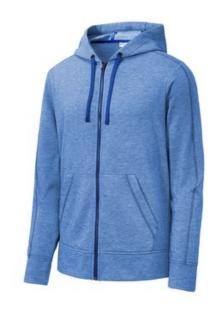

# Sport-Tek <sup>®</sup> PosiCharge <sup>®</sup> Tri-Blend Wicking Fleece Full-Zip Hooded Jacket ST293

Combining comfort and performance, these ultra-soft jackets wick moisture and lock in color.

- 7.1-ounce, 75/13/12 poly/cotton/rayon with PosiCharge technology
- Tear-away removable label
- Three-panel hood
- Hood and neck taping
- Coverstitch details
- Self-fabric cuffs and hem
- Front pouch pockets