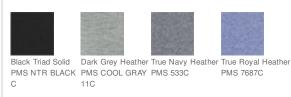

ultra-soft jackets wick moisture and lock in color.

- 7.1-ounce, 75/13/12 poly/cotton/rayon with PosiCharge technology
- Tear-away removable label
- Three-panel hood
- Hood and neck taping
- Coverstitch details
- Self-fabric cuffs and hem
- Front pouch pockets

## CARE INSTRUCTIONS

Machine wash cold with like colors, do not bleach , tumble dry low, warm iron , if necessary.





HOW TO MEASURE



### CHEST WIDTH

Measure under the arm and around the fullest part of the chest with arms down, keeping tape horizontal.

#### SIZE CHART

|   | I     | XS    | S     | М     | L     | XL    | 2XL   | 3XL   | 4XL   |
|---|-------|-------|-------|-------|-------|-------|-------|-------|-------|
| [ | Chest | 32-34 | 35-37 | 38-40 | 41-43 | 44-46 | 47-49 | 50-53 | 54-57 |

#### COLOR INFORMATION