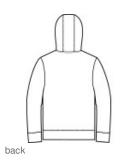

# Sport-Tek <sup>®</sup> PosiCharge <sup>®</sup> Tri-Blend Wicking Fleece Full-Zip Hooded Jacket ST293

Combining comfort and performance, these ultra-soft jackets wick moisture and lock in color.

- 7.1-ounce, 75/13/12 poly/cotton/rayon with PosiCharge technology
- Tear-away removable label
- Three-panel hood
- Hood and neck taping
- Coverstitch details
- Self-fabric cuffs and hem
- Front pouch pockets