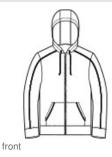

# Sport-Tek <sup>®</sup> PosiCharge <sup>®</sup> Tri-Blend Wicking Fleece Full-Zip Hooded Jacket ST293

Combining comfort and performance, these ultra-soft jackets wick moisture and lock in color.

- 7.1-ounce, 75/13/12 poly/cotton/rayon with PosiCharge technology
- Tear-away removable label
- Three-panel hood
- Hood and neck taping
- Coverstitch details
- Self-fabric cuffs and hem
- Front pouch pockets