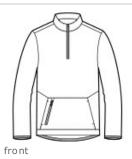

Sport-Tek <sup>®</sup> Triumph 1/4-Zip Pullover ST281

This double knit, cotton-rich pullover is a triumph with integrated pockets and rubberized zippers for a modern look and feel.

- 71/29 cotton/poly double-knit fleece
- Cadet collar
- Tag-free label
- Rubberized center front zipper
- Front pouch pocket with integrated rubberized zippered pocket