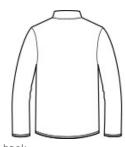

# CARE INSTRUCTIONS

Machine wash cold with like colors; do not use fabric softener; only non-chlorine bleach, when needed; tumble dry low; remove promptly; cool iron, if necessary; do not dry clean.

back