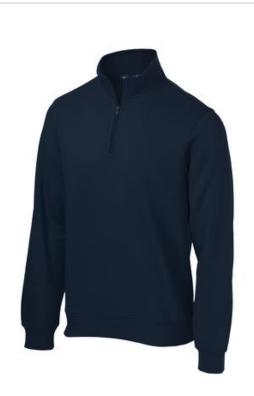

# Sport-Tek<sup>®</sup> 1/4-Zip Sweatshirt ST253

Tough enough for workouts—but great outside the gym too—this colorfast ¼-zip sweatshirt has an improved fit and minimal shrinkage. 2x2 rib knit cuffs and waistband add sporty character.

- 9-ounce, 65/35 ring spun combed cotton/poly
- Fully coverseamed
- Twill-taped neck
- 2x2 rib knit cuffs and waistband
- Set-in sleeves