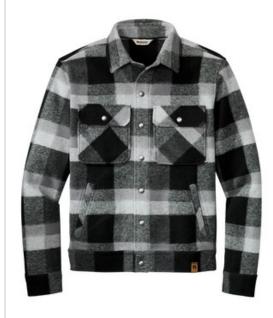

# Russell Outdoors<sup>™</sup> Basin Jacket RU550

With its heavy wool-like feel, this jacket's the perfect outer layer. Reminiscent of aviator style jackets, it's ready to throw on over any Russell Outdoors<sup>™</sup> tee-making it ideal for a casual office vibe, corporate retreat or favorite hike.

- 12-ounce, 100% polyester
- Folded collar
- Full snap front with branded metal snaps
- 2 chest pockets with branded metal snaps
- Side pockets
- Banded fitted hem
- Exterior embossed faux leather tab at hem

#### **COLOR INFORMATION**

Deep Black Plaid PMS PATTERNED

Graphite Heather
PMS PATTERNED

Red Plaid PMS PATTERNED