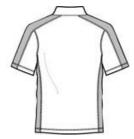

## Trax Polo OG106

Veer off the beaten track in this polo with contrast bar tacks on the placket and sleeves, contrast shoulder and side panels and O debossed metal rivets.

- 4.6-ounce, 100% poly double-knit mesh with staycool wicking technology
- Flatlock stitching throughout
- OGIO heat transfer label for tag free comfort
- Self-fabric collar
- OGIO jacquard neck tape
- 3-button hidden placket with dyed-to-match OGIO buttons
- Open hem sleeves
- OGIO badge on left sleeve