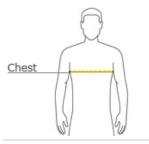

## HOW TO MEASURE

With arms down at sides, measure around the upper body, under arms and over the fullest part of the chest.

SIZE CHART

|       | XS    | S     | М     | L     | XL    | 2XL   | 3XL   | 4XL   |
|-------|-------|-------|-------|-------|-------|-------|-------|-------|
| Chest | 32-34 | 35-37 | 38-40 | 41-43 | 44-46 | 47-49 | 50-53 | 54-57 |