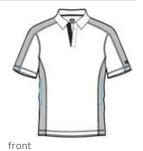

## Trax Polo OG106

Veer off the beaten track in this polo with contrast bar tacks on the placket and sleeves, contrast shoulder and side panels and O debossed metal rivets.

- 4.6-ounce, 100% poly double-knit mesh with staycool wicking technology
- Flatlock stitching throughout
- OGIO heat transfer label for tag free comfort
- Self-fabric collar
- OGIO jacquard neck tape
- 3-button hidden placket with dyed-to-match OGIO buttons
- Open hem sleeves
- OGIO badge on left sleeve