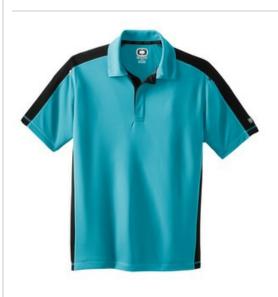

## Trax Polo OG106

Veer off the beaten track in this polo with contrast bar tacks on the placket and sleeves, contrast shoulder and side panels and O debossed metal rivets.

- 4.6-ounce, 100% poly double-knit mesh with staycool wicking technology
- Flatlock stitching throughout
- OGIO heat transfer label for tag free comfort
- Self-fabric collar
- OGIO jacquard neck tape
- 3-button hidden placket with dyed-to-match OGIO buttons
- Open hem sleeves
- OGIO badge on left sleeve