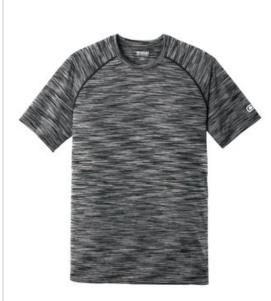

# OGIO<sup>®</sup> ENDURANCE Verge Crew. OE326

STAY-COOL WICKING ULTRABREATHABLE FLATLOCK SEAMS FOR COMFORT REFLECTIVE DETAILS

- 4.4-ounce, 100% poly jersey with stay-cool wicking technology
- OGIO Endurance heat transfer label for tag-free comfort
- Raglan sleeves with contrast flatlock seams
- Contrast flatlock side seams
- Reflective O heat transfer on left sleeve
- Reflective stacked O heat transfers at center back
- Reflective O Endurance heat transfer at front left hem