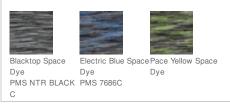

MFORT REFLECTIVE DETAILS

- 4.4-ounce, 100% poly jersey with stay-cool wicking technology
- OGIO Endurance heat transfer label for tag-free comfort
- Raglan sleeves with contrast flatlock seams
- Contrast flatlock side seams
- Reflective O heat transfer on left sleeve
- Reflective stacked O heat transfers at center back
- Reflective O Endurance heat transfer at front left hem





back

front

### HOW TO MEASURE



CHEST WIDTH

Measure under the arm and around the fullest part of the chest with arms down, keeping tape horizontal.

### SIZE CHART

|       | XS    | S     | M     | L     | XL    | 2XL   | 3XL   | 4XL   |
|-------|-------|-------|-------|-------|-------|-------|-------|-------|
| Chest | 32-34 | 35-37 | 38-40 | 41-43 | 44-46 | 47-49 | 50-53 | 54-57 |

#### COLOR INFORMATION