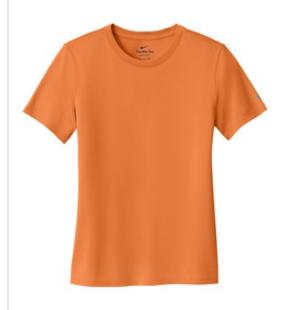

# Nike Ladies Swoosh Sleeve rLegend Tee NKDX8734

This is the stuff of w hich legends are made. The all-new Sw oosh Sleeve rLegend Tee is built from sustainable recycled polyester and powered by Dri-FIT technology-so you'll get peak performance w ith a low er environmental impact. Neck tape for durability. Heat-transfer label for tagfree comfort. A contrast heat transfer Sw oosh logo on left sleeve. Made of 4-ounce, 100% recycled polyester jersey. CARE INSTRUCTIONS