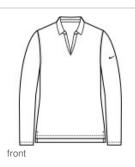

# Nike Ladies Dri-FIT Micro Pique 2.0 Long Sleeve Polo NKDC2105

The best-selling Nike polo just got better. Still engineered from soft, stretchable micro pique fabric, the Nike Dri-FIT Micro Pique 2.0 Polo is now 5 styles strong. It delivers unparalleled comfort with Dri-FIT moisture management technology and features updated design lines and fit. Tailored for a feminine fit with a self-fabric collar, open neckline, longer length, high-low hem and side vents. Rolled-forward shoulder seams, open hem sleeves and open hem. Contrast Swoosh logo is embroidered on the left sleeve. Made of 4.3-ounce, 100% polyester Dri-FIT fabric.