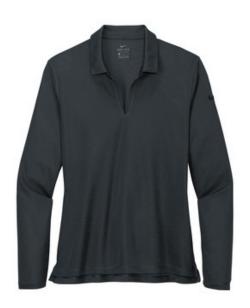

# Nike Ladies Dri-FIT Micro Pique 2.0 Long Sleeve Polo NKDC2105

The best-selling Nike polo just got better. Still engineered from soft, stretchable micro pique fabric, the Nike Dri-FIT Micro Pique 2.0 Polo is now 5 styles strong. It delivers unparalleled comfort with Dri-FIT moisture management technology and features updated design lines and fit. Tailored for a feminine fit with a self-fabric collar, open neckline, longer length, high-low hem and side vents. Rolled-forward shoulder seams, open hem sleeves and open hem. Contrast Swoosh logo is embroidered on the left sleeve. Made of 4.3-ounce, 100% polyester Dri-FIT fabric.