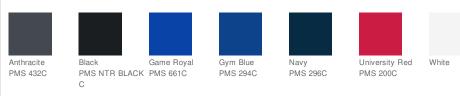

hem sleeves and open hem. Contrast Swoosh logo is embroidered on the left sleeve. Made of 4.3-ounce, 100% polyester Dri-FIT fabric.

## CARE INSTRUCTIONS

Machine Wash Cold. Wash Inside Out. Wash With Like Colors. Do Not Use Softeners. Do Not Use Bleach. Tumble Dry Low. Do Not Iron. Do Not Dry Clean.





back

#### HOW TO MEASURE



#### BUST

Measure under the arm and around the fullest part of the bust with arms down, keeping tape horizontal.

#### SIZE CHART

|      | S             | М           | L     | XL        | 2XL             |
|------|---------------|-------------|-------|-----------|-----------------|
| Size | 4/6           | 8/10        | 12/14 | 16/18     | 20/22           |
| Bust | 32 1/2-35 1/2 | 35 1/2 - 38 | 38-41 | 41-44 1/2 | 44 1/2 - 48 1/2 |

### COLOR INFORMATION