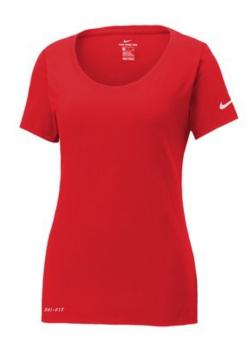

# Nike Ladies Dri-FIT Cotton/Poly Scoop Neck Tee. NKBQ5234

This Nike performance tee features sweat-wicking fabric to help keep you dry and comfortable.

Durable rib knit scoop neck. Heat transfer label for tag-free comfort. Double-needle stitching throughout. Contrast heat transfer Swoosh design trademark on left sleeve. Contrast heat transfer Dri-FIT logo at right hem. Made of 4.7-ounce, 60/40 cotton/poly Dri-FIT fabric.