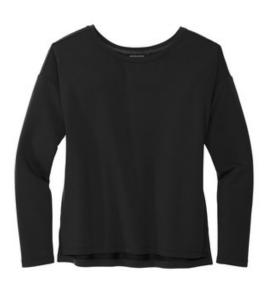

# Mercer+Mettle<sup>™</sup> Women's Stretch Drop Shoulder Pullover MM3013

A polished take on a classic sw eatshirt delivers year-round versatility. The features include a wide, self-fabric crew neck and a relaxed fit. The straight drop hem has side vents and a turned cuff, for a perfect drape when untucked.

# Features+Benefits

- Wide, self-fabric crew neck
- Drop shoulders
- Self-turned cuffs
- Straight drop hem
- Side vents