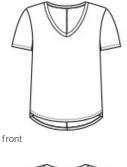

## Mercer+Mettle<sup>™</sup> Women's Stretch Jersey Relaxed Scoop MM1017

With a relaxed fit, a flattering neckline and superior softness, this top is all about going with the flow. Back-seaming detail sets it apart from your more casual, everyday tees. The drapey, curved hem makes tucking in completely optional.

#### Features+Benefits

- Moisture-wicking
- Scoop neckline
- Back-seaming detail
- Side seam w raps at curved hem