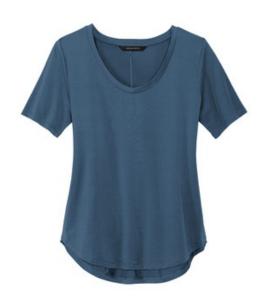

## Mercer+Mettle<sup>™</sup> Women's Stretch Jersey Relaxed Scoop MM1017

With a relaxed fit, a flattering neckline and superior softness, this top is all about going with the flow. Back-seaming detail sets it apart from your more casual, everyday tees. The drapey, curved hem makes tucking in completely optional.

#### Fabric+Weight

• 5-ounce, 92/8 poly/spandex jersey

#### Features+Benefits

- Moisture-wicking
- Scoop neckline
- Back-seaming detail
- Side seam w raps at curved hem