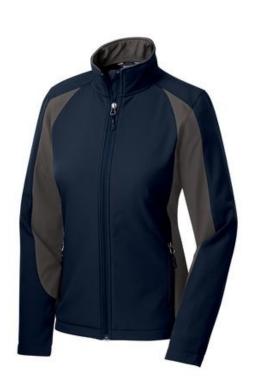

# Sport-Tek<sup>®</sup> Ladies Colorblock Soft Shell Jacket. LST970

Outfit the team--or those in the stands--in this jacket that's ready to take on light rain or w ind w ith a sleek colorblock shell and a w arm microfleece interior.

- 100% polyester w oven shell bonded to a w ater-resistant laminated film insert and a 100% polyester microfleece lining
- 1000MM fabric w aterproof rating
- 1000G/M2 fabric breathability rating
- Zip-through cadet collar
- Reverse coil zipper
- Front zippered pockets
- Open hem