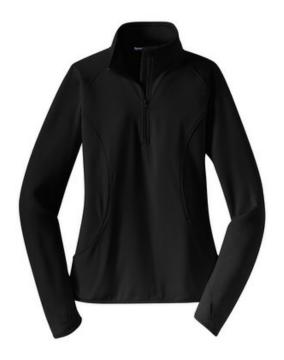

# Ladies Sport-Wick<sup>®</sup> Stretch 1/2-Zip Pullover LST850

Ideal for year-round layering, our pullover is a true performance piece for running, yoga or just hanging out. Extra stretchy, this pullover has a soft-brushed backing and features Sport-Wick moisture-wicking technology for comfort. A 1/2 zip complete with zipper garage lets you control the ventilation.

- 6.8-ounce, 90/10 poly/spandex
- Gently contoured silhouette
- Zipper garage eliminates skin irritation
- Cadet collar
- Raglan sleeves
- Thumbholes to keep hands warm
- Front pouch pocket
- Open cuffs and hem