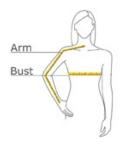

#### **HOW TO MEASURE**

#### BUST

With arms down at sides, measure around the upper body, under arms and around the fullest part of the bust.

#### ARM

Place hand on hip. Start at the center of the back of the neck and measure across the shoulder, to the elbow, and then down to the wrist.