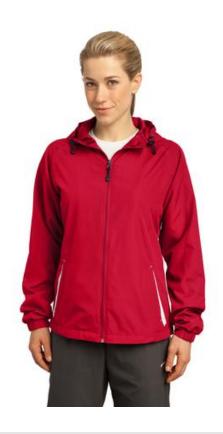

# **Ladies Colorblock Hooded Jacket LST76**

With a drawcord hood and enduring athletic style, this jacket is perfect for outdoor sports or everyday excursions.

- 100% polyester shell
- Jersey lining with mesh insets at gussets for added breathability
- Gently contoured silhouette
- Drawcord hood with toggles
- Front zippered pockets
- Articulated elbows for greater mobility
- Half elastic, half self-fabric cuffs for comfort
- Drawcord hem with toggle