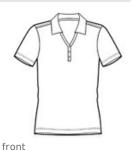

## Ladies PosiCharge Micro-Mesh™ Polo LST680

This polo performs big with moisture wicking and odor control protection. PosiCharge technology helps logos and colors endure, while snag resistance helps preserve its clean look.

- 4-ounce, 100% cationic polyester double mesh
- Partially made from recycled coffee grounds
- Sport-Tek logo neck taping
- Tag-free label
- Self-fabric collar
- 3-button Y-placket with dyed-to-match buttons
- Set-in, open hem sleeves