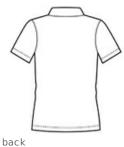

## Ladies PosiCharge Micro-Mesh™ Polo LST680

This polo performs big with moisture wicking and odor control protection. PosiCharge technology helps logos and colors endure, while snag resistance helps preserve its clean look.

- 4-ounce, 100% cationic polyester double mesh
- Partially made from recycled coffee grounds
- Sport-Tek logo neck taping
- Tag-free label
- Self-fabric collar
- 3-button Y-placket with dyed-to-match buttons
- Set-in, open hem sleeves