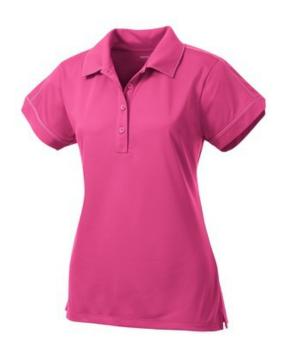

## Ladies Contrast Stitch Mircropique Sport-Wick® Sport Shirt LST659

Contrast topstitching on the collar, shoulders and sleeves adds sporty character to our snag-resistant flat tricot micropique. Sport-Wick technology ensures moisture-wicking performance for smooth styles that truly perform.

- 3.8-ounce, 100% polyester tricot
- Gently contoured silhouette
- Double-needle stitching throughout
- Tag-free label
- Taped neck
- Self-fabric collar
- 4-button placket with dyed-to-match buttons
- Set-in, open hem sleeves with notch detail
- Side vents