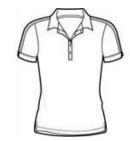

## Ladies Contrast Stitch Mircropique Sport-Wick® Sport Shirt LST659

Contrast topstitching on the collar, shoulders and sleeves adds sporty character to our snag-resistant flat tricot micropique. Sport-Wick technology ensures moisture-wicking performance for smooth styles that truly perform.

- 3.8-ounce, 100% polyester tricot
- Gently contoured silhouette
- Double-needle stitching throughout
- Tag-free label
- Taped neck
- Self-fabric collar
- 4-button placket with dyed-to-match buttons
- Set-in, open hem sleeves with notch detail
- Side vents