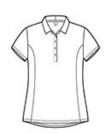

# SPORT-TEK

Sport-Tek <sup>®</sup> Ladies PosiCharge <sup>®</sup> Electric Heather Polo. LST590

Our color-locking polo has a soft hand, wicks moisture, resists snags and is energized with an allover heather pattern.

- 4.1-ounce, 100% polyester jersey with
- PosiCharge technology
- Gently contoured silhouette
- Removable tag for comfort and relabeling
- Self-fabric collar
- Taped neck
- 4-button placket with dyed-to-match buttons
- Princess seams
- Set-in, open hem sleeves
- Curved drop tail hem