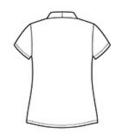

# SPORT-TEK

Sport-Tek <sup>®</sup> Ladies PosiCharge <sup>®</sup> Electric Heather Polo. LST590

Our color-locking polo has a soft hand, wicks moisture, resists snags and is energized with an allover heather pattern.

- 4.1-ounce, 100% polyester jersey with
- PosiCharge technology
- Gently contoured silhouette
- Removable tag for comfort and relabeling
- Self-fabric collar
- Taped neck
- 4-button placket with dyed-to-match buttons
- Princess seams
- Set-in, open hem sleeves
- Curved drop tail hem