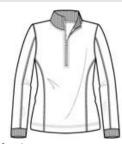

## Ladies 1/4-Zip Sweatshirt LST253

A stylish feminine fit and flatlock stitching details make this sweatshirt stand out. A rib knit cadet collar and 1/4-zip add to its appeal. Colorfast with minimal shrinkage, this casual essential is made to last.

- 9-ounce, 65/35 ring spun combed cotton/poly
- Rib knit collar and cuffs
- Twill-taped neck
- Set-in sleeves
- Dyed-to-match zipper
- Open hem

**HOW TO MEASURE** 

BUST With arms down at sides, measure around the upper body, under arms and around the fullest part of the bust.