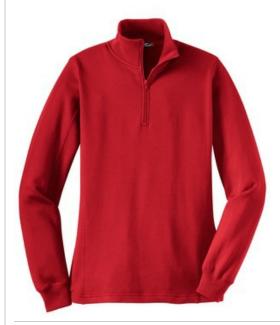

## Ladies 1/4-Zip Sweatshirt LST253

A stylish feminine fit and flatlock stitching details make this sweatshirt stand out. A rib knit cadet collar and 1/4-zip add to its appeal. Colorfast with minimal shrinkage, this casual essential is made to last.

- 9-ounce, 65/35 ring spun combed cotton/poly
- Rib knit collar and cuffs
- Twill-taped neck
- Set-in sleeves
- Dyed-to-match zipper
- Open hem

**HOW TO MEASURE** 

BUST With arms down at sides, measure around the upper body, under arms and around the fullest part of the bust.