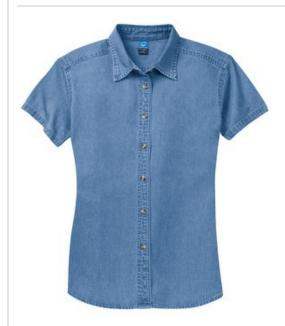

# **Ladies Short Sleeve Value Denim Shirt LSP11**

With sturdy construction, a generous cut and soft garment washing, our Value Denim shirt won't stretch your budget.

- 6.5-ounce, 100% cotton
- Double-needle stitching throughout
- Traditional, relaxed look
- Open collar
- Horn-tone buttons
- Tuck-in tail
- Due to special finishing process, colors may vary.