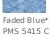

100% cotton
- Double-needle stitching throughout
- Traditional, relaxed look
- Open collar
- Horn-tone buttons
- Tuck-in tail
- Due to special finishing process, colors may vary.

#### **CARE INSTRUCTIONS**

Machine wash cold with like colors. Do not bleach.

Tumble dry low. Warm iron if necessary.



front



back

#### **HOW TO MEASURE**



## BUST

With arms down at sides, measure around the upper body, under arms and around the fullest part of the bust.

# SIZE CHART

|      | XS    | S     | М     | L     | XL    | XXL   | 3XL   | 4XL   |
|------|-------|-------|-------|-------|-------|-------|-------|-------|
| Size | 2     | 4/6   | 8/10  | 12/14 | 16/18 | 20/22 | 24/26 | 28/30 |
| Bust | 32-34 | 35-36 | 37-38 | 39-41 | 42-44 | 45-47 | 48-51 | 52-55 |

### **COLOR INFORMATION**







PMS 7546 C