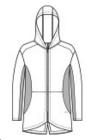

# OGIO® Ladies Flux Full-Zip Hoodie LOG823

This easy-to-layer piece has a clean, modern OGIO look with jacquard side panels for modern style.

- 9.7-ounce, 96/4 poly/cotton knit shell
- 9.7-ounce, 96/4 poly/cotton jacquard knit insets
- Locking reverse coil zipper
- 3-panel hood
- Drop shoulder
- Open pockets
- Longer length
- Curved front hem
- Split back, drop tail hem
- Black reflective O heat transfer on front left hem

#### **CARE INSTRUCTIONS**

Machine Wash Cold Gentle Cycle With Like Colors. Only Non-Chlorine Bleach When Needed. Tumble Dry Low. Cool Iron If Necessary. Do Not Dry Clean.

front

back