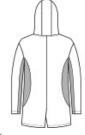

# OGIO® Ladies Flux Full-Zip Hoodie LOG823

This easy-to-layer piece has a clean, modern OGIO look with jacquard side panels for modern style.

- 9.7-ounce, 96/4 poly/cotton knit shell
- 9.7-ounce, 96/4 poly/cotton jacquard knit insets
- Locking reverse coil zipper
- 3-panel hood
- Drop shoulder
- Open pockets
- Longer length
- Curved front hem
- Split back, drop tail hem
- Black reflective O heat transfer on front left hem

#### **CARE INSTRUCTIONS**

Machine Wash Cold Gentle Cycle With Like Colors. Only Non-Chlorine Bleach When Needed. Tumble Dry Low. Cool Iron If Necessary. Do Not Dry Clean.

front

back