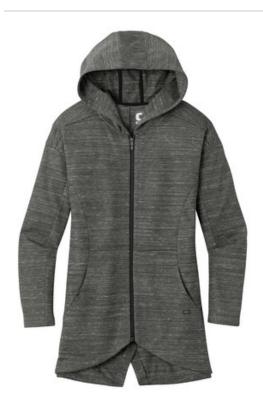

# OGIO® Ladies Flux Full-Zip Hoodie LOG823

This easy-to-layer piece has a clean, modern OGIO look with jacquard side panels for modern style.

- 9.7-ounce, 96/4 poly/cotton knit shell
- 9.7-ounce, 96/4 poly/cotton jacquard knit insets
- Locking reverse coil zipper
- 3-panel hood
- Drop shoulder
- Open pockets
- Longer length
- Curved front hem
- Split back, drop tail hem
- Black reflective O heat transfer on front left hem