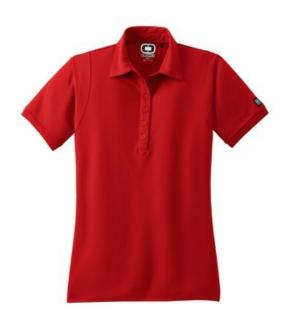

# **Jewel Polo LOG101**

Impeccably designed for wonder women everywhere, the Jewel has a contoured fit and streamlined style.

- 6-ounce, 100% poly with stay-cool wicking technology
- Self-fabric collar
- OGIO jacquard neck tape
- Rib knit cuffs
- OGIO heat transfer label for tag free comfort
- 6-button placket with OGIO dyed-to-match buttons
- OGIO badge on left sleeve