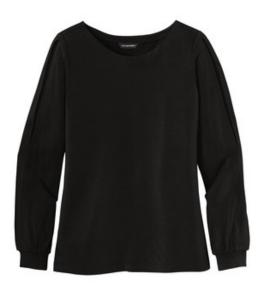

# Port Authority <sup>®</sup> Ladies Luxe Knit Jewel Neck Top. LK5600

Modern style and ultra-comfortable fabric come together in this machine-washable top. You'll want to wear this all year long thanks to its slightly relaxed fit and stretch features.

- 6.6-ounce, 94/6 rayon/spandex jersey
- Jewel neckline
- Upper arm side openings
- Gathering at cuffs
- Straight hem