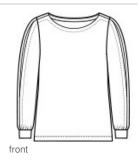

# Port Authority <sup>®</sup> Ladies Luxe Knit Jewel Neck Top. LK5600

Modern style and ultra-comfortable fabric come together in this machine-washable top. You'll want to wear this all year long thanks to its slightly relaxed fit and stretch features.

- 6.6-ounce, 94/6 rayon/spandex jersey
- Jewel neckline
- Upper arm side openings
- Gathering at cuffs
- Straight hem