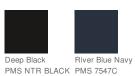

. You'll want to wear this all year long thanks to its slightly relaxed fit and stretch features.

- 6.6-ounce, 94/6 rayon/spandex jersey
- Jewel neckline
- Upper arm side openings
- Gathering at cuffs
- Straight hem

### CARE INSTRUCTIONS

Machine wash cold with like colors, do not use fabric softener, only non-chlorine bleach when needed, tumble dry low, remove promptly. Cool iron, if necessary.





HOW TO MEASURE



#### BUST

Measure under the arm and around the fullest part of the bust with arms down, keeping tape horizontal.

#### SIZE CHART

|      | XS    | S     | М     | L     | XL    | XXL   | 3XL   | 4XL   |
|------|-------|-------|-------|-------|-------|-------|-------|-------|
| Bust | 32-34 | 35-36 | 37-38 | 39-41 | 42-44 | 45-47 | 48-51 | 52-55 |

#### COLOR INFORMATION





PMS COOL GRAY PMS 228C 11C

С