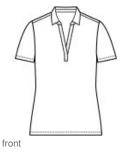

# PORT AUTHORITY. Port Authority<sup>®</sup> Ladies Heathered Silk Touch<sup>™</sup> Performance Polo. LK542

Our popular Silk Touch Performance Polos now come in heather colors to expand your uniforming options. Made with  $\ensuremath{\mathsf{PosiCharge}}\xspace^{\ensuremath{\mathsf{B}}\xspace}$  technology, this snag-resistant and moisturewicking polo will keep you looking polished and ready for anything.

- 4-ounce, 100% polyester
- Snag-resistant
- Moisture-wicking
- PosiCharge technology
- Self-fabric collar
- Tag-free label
- V-neck placket