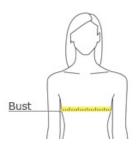

#### **HOW TO MEASURE**

#### BUST

With arms down at sides, measure around the upper body, under arms and around the fullest part of the bust.