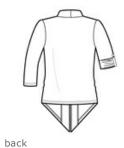

# **Ladies Concept Shrug L543**

Top off your look in style with this shrug that's equally flattering paired with a skirt or jeans.

- 4.4-ounce, 62/33/5 poly/rayon/spandex
- Button tab on sleeves
- Shawl collar
- Sloping front hem