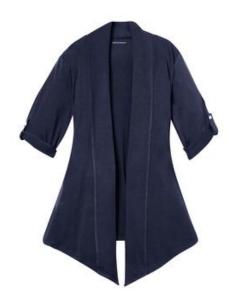

# **Ladies Concept Shrug L543**

Top off your look in style with this shrug that's equally flattering paired with a skirt or jeans.

- 4.4-ounce, 62/33/5 poly/rayon/spandex
- Button tab on sleeves
- Shawl collar
- Sloping front hem