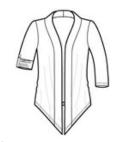

# **Ladies Concept Shrug L543**

Top off your look in style with this shrug that's equally flattering paired with a skirt or jeans.

- 4.4-ounce, 62/33/5 poly/rayon/spandex
- Button tab on sleeves
- Shawl collar
- Sloping front hem