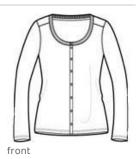

# Ladies Silk Touch™ Interlock Cardigan L530

An essential top layer, this cozy cardigan has gathers at the back yoke and a 7-button cardigan placket with dyed-to-match buttons. Ideal for the office or afterhours, this feminine top is crafted from our incredibly smooth Silk Touch interlock knit. Soft and durable, it resists wrinkles for a relaxed look all day long.