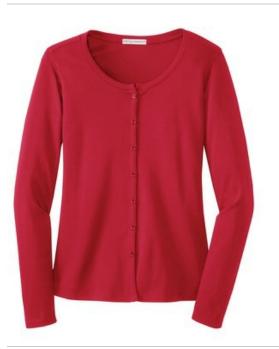

# Ladies Silk Touch™ Interlock Cardigan L530

An essential top layer, this cozy cardigan has gathers at the back yoke and a 7-button cardigan placket with dyed-to-match buttons. Ideal for the office or afterhours, this feminine top is crafted from our incredibly smooth Silk Touch interlock knit. Soft and durable, it resists wrinkles for a relaxed look all day long.

- 6.5-ounce, 65/35 poly/cotton interlock
- Gently contoured silhouette