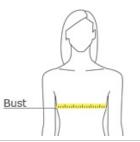

### BUST

With arms down at sides, measure around the upper body, under arms and around the fullest part of the bust.

SIZE CHART

|      | XS    | S     | Μ     | L     | XL    | XXL   | 3XL   | 4XL   |
|------|-------|-------|-------|-------|-------|-------|-------|-------|
| Size | 2     | 4/6   | 8/10  | 12/14 | 16/18 | 20/22 | 24/26 | 28/30 |
| Bust | 32-34 | 35-36 | 37-38 | 39-41 | 42-44 | 45-47 | 48-51 | 52-55 |