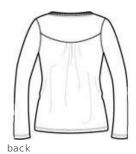

# Ladies Silk Touch™ Interlock Cardigan L530

An essential top layer, this cozy cardigan has gathers at the back yoke and a 7-button cardigan placket with dyed-to-match buttons. Ideal for the office or afterhours, this feminine top is crafted from our incredibly smooth Silk Touch interlock knit. Soft and durable, it resists wrinkles for a relaxed look all day long.