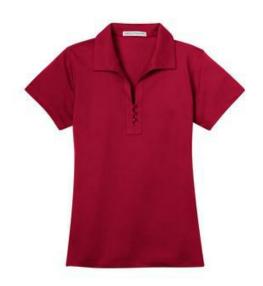

# **Ladies Tech Pique PoloL527**

Our newest polo is a working person's dream: versatile, moisture wicking and available in a rainbow of vibrant colors to complement any logo. This polo truly delivers with UV protection and exceptional performance at a real value.

- 5.2-ounce, 100% polyester
- UPF rating of 40
- Gently contoured silhouette
- Self-fabric collar
- Double-needle stitching on sleeves and hem
- 3-button set-on placket with offset buttons and button loops
- Dyed-to-match buttons
- Open hem sleeves