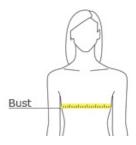

#### **HOW TO MEASURE**

BUST

With arms down at sides, measure around the upper body, under arms and around the fullest part of the bust.

#### **SIZE CHART**

|                 | XS     | S      | М      | L      | XL     | XXL    | 3XL     | 4XL    |
|-----------------|--------|--------|--------|--------|--------|--------|---------|--------|
| Size            | 2      | 4/6    | 8/10   | 12/14  | 16/18  | 20/22  | 24/26   | 28/30  |
| Bust            | 18 1/2 | 19 1/2 | 20 1/2 | 22     | 23 1/2 | 25     | 27      | 29     |
| Length (inches) | 25     | 25 1/2 | 26     | 27     | 28     | 29     | 29 1/23 | 30     |
| Sleeve          | 13 1/2 | 14     | 14 1/2 | 15 1/8 | 15 3/4 | 16 3/8 | 17 1/8  | 17 7/8 |