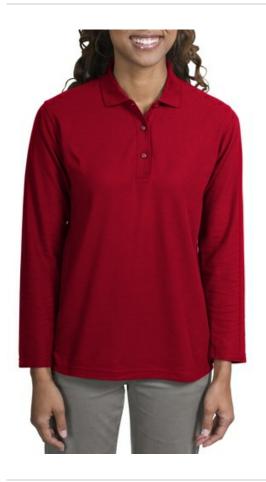

# Ladies Long Sleeve Silk Touch™ Sport Shirt L500LS

A favorite for years, our Silk Touch sport shirt is soft, supple and easy to care for. The silky smooth pique knit resists wrinkles while the classic long sleeve style looks great on everyone.

- 5-ounce, 65/35 poly/cotton pique
- Traditional, relaxed look
- Flat knit collar and cuffs
- Double-needle armhole seams and hem
- 3-button reverse placket
- Metal buttons with dyed-to-match plastic rims
- Open hem sleeves
- Side vents