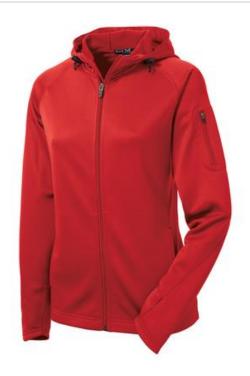

# Ladies Tech Fleece Full-Zip Hooded Jacket L248

Made to perform during early morning runs or weekly errands, this feminine double-knit jacket keeps moisture under control and allows maximum movement. The hood with drawcord and toggles offers year-round versatility.

- 7-ounce, 100% polyester
- Gently contoured silhouette
- Taped neck
- Raglan sleeves
- Open cuffs and hem
- Thumbholes to keep hands warm
- Front pockets
- Left sleeve zippered pocket

\*Due to the nature of 100% polyester performance fabrics, special care must be taken throughout the screen printing process.