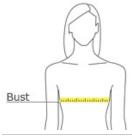

#### **HOW TO MEASURE**

BUST With arms down at sides, measure around the upper body, under arms and around the fullest part of the bust.