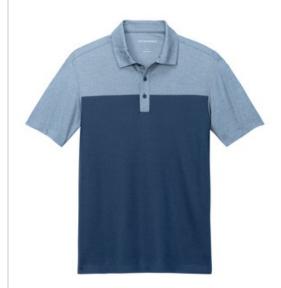

# Port Authority<sup>®</sup> Fine Pique Blend Blocked Polo K831

Bold colorblocking on the chest, sleeves and back yoke give this moisture-wicking polo instant appeal whether you're going 18 or going into the office.

- 4.3-ounce, 57/43 cotton/poly pique
- Moisture-wicking
- Self-fabric collar with collar stand
- Forw ard shoulder
- 3-button placket
- Dyed-to-match buttons (Dark Smoke buttons on Deep Black/Charcoal Heather)
- Straight hem
- Tag-free label