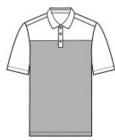

# Port Authority<sup>®</sup> Fine Pique Blend Blocked Polo K831

Bold colorblocking on the chest, sleeves and back yoke give this moisture-wicking polo instant appeal whether you're going 18 or going into the office.

- 4.3-ounce, 57/43 cotton/poly pique
- Moisture-wicking
- Self-fabric collar with collar stand
- Forw ard shoulder
- 3-button placket
- Dyed-to-match buttons (Dark Smoke buttons on Deep Black/Charcoal Heather)
- Straight hem
- Tag-free label