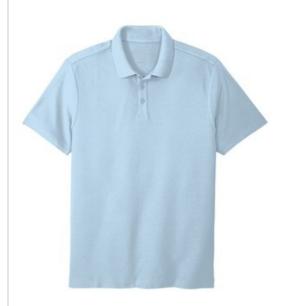

# Port Authority <sup>®</sup> SuperPro React <sup>™</sup> Polo. K810

Classic uniforming style meets ultimate performance in this stain-releasing, snag-resistant, Easy Care polo that helps keep you looking professional no matter what.

- 5-ounce, 65/35 poly/cotton pique
- Stain release
- Snag-resistant
- Easy Care
- Flat knit collar
- Tag-free label
- 3-button placket
- Dyed-to-match buttons

Due to the nature of performance fabrics, special care must be taken throughout the printing process.