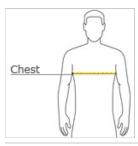

## **HOW TO MEASURE**

### CHEST

With arms down at sides, measure around the upper body, under arms and over the fullest part of the chest.

### **SIZE CHART**

|       | XS    | S     | М     | L     | XL    | 2XL   | 3XL   | 4XL   |
|-------|-------|-------|-------|-------|-------|-------|-------|-------|
| Chest | 32-34 | 35-37 | 38-40 | 41-43 | 44-46 | 47-49 | 50-53 | 54-57 |