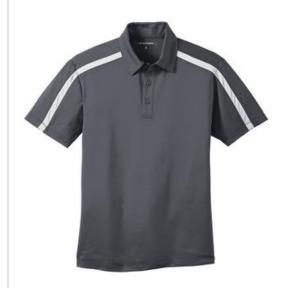

# Port Authority<sup>®</sup> Silk Touch™ Performance Colorblock Stripe Polo K547

A stripe on the front, back, shoulders and sleeves adds bold contrast to our high-performance polo that wicks moisture and resists snags. PosiCharge  $^{\text{\tiny TM}}$ technology delivers exceptional colorfastness and optimal printability.

- 3.9-ounce, 100% cationic polyester double knit
- Self-fabric collar
- Tag-free label
- 3-button placket with dyed-to-match buttons
- Set in, open cuff sleeves
- Double-needle sleeve cuffs and hem