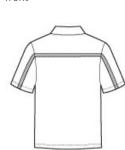

# Port Authority<sup>®</sup> Silk Touch™ Performance Colorblock Stripe Polo K547

A stripe on the front, back, shoulders and sleeves adds bold contrast to our high-performance polo that wicks moisture and resists snags. PosiCharge  $^{\text{\tiny TM}}$ technology delivers exceptional colorfastness and optimal printability.

#### **CARE INSTRUCTIONS**

Machine wash cold with like colors, do not bleach, do not use softener. Tumble dry low, remove promptly. Cool iron if needed. Do not dry clean.

front

back