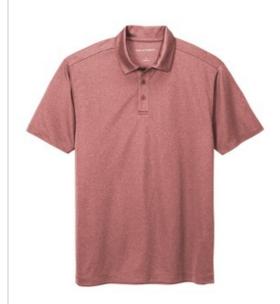

# Port Authority <sup>®</sup> Heathered Silk Touch <sup>™</sup> Performance Polo. K542

Our popular Silk Touch Performance Polos now come in heather colors to expand your uniforming options. Made with

PosiCharge  $^{\circledR}$  technology, this snag-resistant and moisture-wicking polo will keep you looking polished and ready for anything.

- 4-ounce, 100% polyester
- Snag-resistant
- Moisture-wicking
- PosiCharge technology
- Self-fabric collar
- Self-fabric back neck tape
- Tag-free label
- 3-button placket