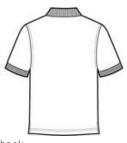

## Silk Touch™ Polo with Pocket K500P

Our popular Silk Touch polo—enhanced with a handy pocket.

- 5-ounce, 65/35 poly/cotton
- Flat knit collar and cuffs
- Metal buttons with dyed-to-match plastic rims
- Double-needle armhole seams and hem
- Side vents

#### **CARE INSTRUCTIONS**

Machine wash cold with like colors. Do not bleach. Tumble dry low. Warm iron if necessary.

front

back