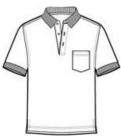

## Silk Touch™ Polo with Pocket K500P

Our popular Silk Touch polo—enhanced with a handy pocket.

- 5-ounce, 65/35 poly/cotton
- Flat knit collar and cuffs
- Metal buttons with dyed-to-match plastic rims
- Double-needle armhole seams and hem
- Side vents

#### **CARE INSTRUCTIONS**

Machine wash cold with like colors. Do not bleach. Tumble dry low. Warm iron if necessary.

front

back