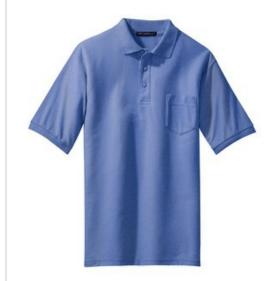

## Silk Touch™ Polo with Pocket K500P

Our popular Silk Touch polo—enhanced with a handy pocket.

- 5-ounce, 65/35 poly/cotton
- Flat knit collar and cuffs
- Metal buttons with dyed-to-match plastic rims
- Double-needle armhole seams and hem
- Side vents