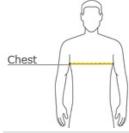

#### **CARE INSTRUCTIONS**

Machine wash cold with like colors. Do not bleach. Tumble dry low. Warm iron if necessary.

front

**HOW TO MEASURE** 

#### CHEST

With arms down at sides, measure around the upper body, under arms and over the fullest part of the chest.

### SIZE CHART

|       | XS    | S     | М     | L     | XL    | 2XL   | 3XL   | 4XL   | 5XL   | 6XL   |
|-------|-------|-------|-------|-------|-------|-------|-------|-------|-------|-------|
| Chest | 32-34 | 35-37 | 38-40 | 41-43 | 44-46 | 47-49 | 50-53 | 54-57 | 58-60 | 61-63 |