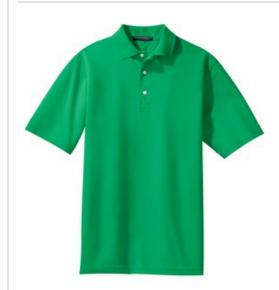

# Rapid Dry™ Polo K455

Soft and breathable, this baby pique polo has our exclusive Rapid Dry moisture-wicking technology. This unique knit has a soft inner layer which wicks moisture away from your skin to the shirt's surface where it quickly disperses and evaporates.

- 5.6-ounce, 60/40 cotton/poly
- Double-needle stitching throughout
- 3-button placket
- Pearlized buttons
- Open hem sleeves
- Side vents