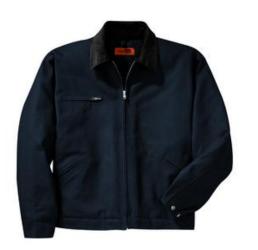

# **Duck Cloth Work Jacket J763**

A workwear staple, this jacket has triple-needle stitching at the shoulders and armholes so it will last job after job.

- 12-ounce, 100% cotton duck cloth
- 6-ounce polyfill nylon lining for added warmth
- Corduroy collar
- Bi-swing back
- Zippered chest pocket
- Adjustable 2-snap sleeves
- Front slash pockets
- Adjustable button waist tabs
- Port Pockets <sup>™</sup> for easy embroidery access