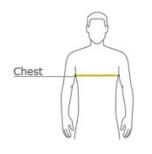

### HOW TO MEASURE

#### CHEST

With arms down at sides, measure around the upper body, under arms and over the fullest part of the chest.