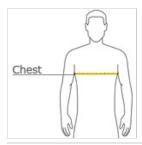

#### **HOW TO MEASURE**

## CHEST

With arms down at sides, measure around the upper body, under arms and over the fullest part of the chest.

### **SIZE CHART**

|   |       | XS    | S     | М     | L     | XL    | 2XL   | 3XL   | 4XL   |
|---|-------|-------|-------|-------|-------|-------|-------|-------|-------|
|   | Chest | 32-34 | 35-37 | 38-40 | 41-43 | 44-46 | 47-49 | 50-53 | 54-57 |
| - |       |       |       |       |       |       |       |       |       |