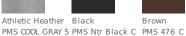

drawcord
- Antique nickel-finished zipper
- Set-in sleeves
- Rib knit side gussets
- 2x2 rib knit cuffs and waistband with spandex
- Front pouch pockets

# **CARE INSTRUCTIONS**

Machine wash cold. Wash with like colors. Do not bleach. Tumble dry low. Warm iron if necessary.



front



#### **HOW TO MEASURE**



## CHEST

With arms down at sides, measure around the upper body, under arms and over the fullest part of the chest.

### **SIZE CHART**

|   |       | XS    | S     | М     | L     | XL    | 2XL   | 3XL   | 4XL   |
|---|-------|-------|-------|-------|-------|-------|-------|-------|-------|
|   | Chest | 32-34 | 35-37 | 38-40 | 41-43 | 44-46 | 47-49 | 50-53 | 54-57 |
| - |       |       |       |       |       |       |       |       |       |

#### **COLOR INFORMATION**











Red PMS 193 C



Royal PMS 7687 C



PMS 533 C