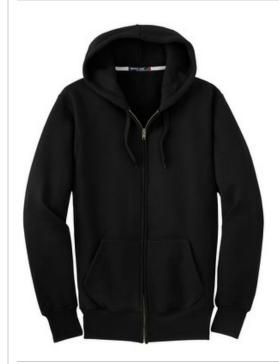

# Super Heavyweight Full-Zip Hooded Sweatshirt F282

On or off the field, it's the most warmth you can get out of a sweatshirt. Weighing in at a hefty 12 ounces, our super heavyweight fleece is constructed for durability and comfort.

- 12-ounce, cross-grain 80/20 ring spun combed cotton/poly
- Twill-taped neck
- 2-ply hood with dyed-to-match lining and drawcord
- Antique nickel-finished zipper
- Set-in sleeves
- Rib knit side gussets
- 2x2 rib knit cuffs and waistband with spandex
- Front pouch pockets