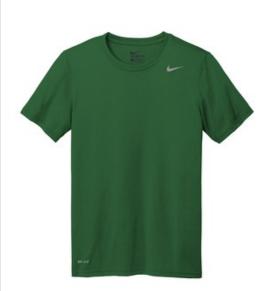

## Nike Team rLegend Tee DV7299

This is the stuff of which legends are made. The Team rLegend Tee is built from sustainable recycled polyester and pow ered by Dri-FIT technology-so you'll get peak performance with a low er environmental impact. Neck tape for durability. Heat-transfer label for tag-free comfort. A contrast heat transfer Sw oosh logo on left chest. Made of 4ounce, 100% recycled polyester jersey. CARE INSTRUCTIONS