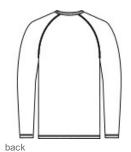

# District<sup>®</sup> Featherweight French Terry <sup>™</sup> Long Sleeve Crewneck DT572

A laid-back vibe captured in the casual ease of French terry.

- 4.5-ounce, 70/30 combed ring spun cotton/poly French terry, 40 singles
- Rib V patch at neck
- Raglan sleeves
- 2x1 rib knit neck
- Tear-aw ay label