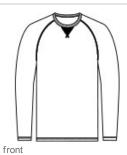

# District<sup>®</sup> Featherweight French Terry <sup>™</sup> Long Sleeve Crewneck DT572

A laid-back vibe captured in the casual ease of French terry.

- 4.5-ounce, 70/30 combed ring spun cotton/poly French terry, 40 singles
- Rib V patch at neck
- Raglan sleeves
- 2x1 rib knit neck
- Tear-aw ay label