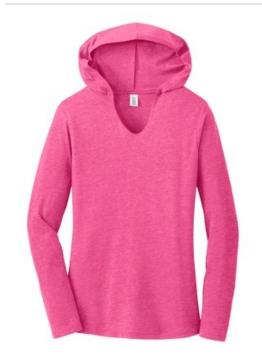

# District<sup>®</sup> Women's Perfect Tri<sup>®</sup> Long Sleeve Hoodie. DM139L

The perfect fusion of lightw eight comfort and carefree style.

- 4.5-ounce, 50/25/25 poly/combed ring spun cotton/rayon, 32 singles
- Tear-aw ay label
- Shoulder to shoulder taping
- Split V-neck with marrow edge