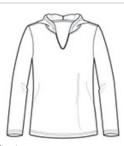

Machine w ash cold. With like colors. Only non-chlorine bleach when needed. Tumble dry low. Warm iron if necessary

front

back