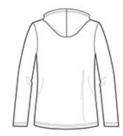

Machine w ash cold. With like colors. Only non-chlorine bleach when needed. Tumble dry low. Warm iron if necessary

front

back