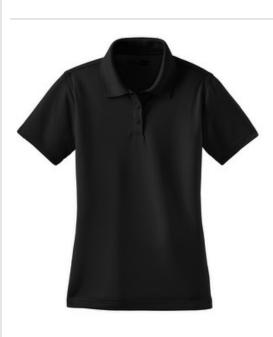

# Ladies Select Snag-Proof Polo CS413

Tough enough for most general work environments, this high-performance polo defies snags, resists wrinkles, fights odors and wicks moisture so you keep your professional edge all day long.

- 6.6-ounce, 100% snag-proof polyester
- Rental friendly
- Traditional, relaxed look
- Double-needle stitching throughout
- Tag-free label
- Flat knit collar
- 3-button placket with dyed-to-match buttons
- Set-in, open hem sleeves
- Side vents