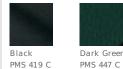

bel
- Flat knit collar
- 3-button placket with dyed-to-match buttons
- Set-in, open hem sleeves
- Side vents

\*Due to the nature of 100% polyester performance fabrics, special care must be taken throughout the screen printing process. **CARE INSTRUCTIONS** 





# Tips For Effectively Screen Printing Polyester Fabrics

### HOW TO MEASURE



With arms down at sides, measure around the upper body, under arms and around the fullest part of the bust.

#### SIZE CHART

|  |      | XS    | S     | М     | L     | XL    | XXL   | 3XL   | 4XL   |
|--|------|-------|-------|-------|-------|-------|-------|-------|-------|
|  | Size | 2     | 4/6   | 8/10  | 12/14 | 16/18 | 20/22 | 24/26 | 28/30 |
|  | Bust | 32-34 | 35-36 | 37-38 | 39-41 | 42-44 | 45-47 | 48-51 | 52-55 |

# **COLOR INFORMATION**





Maroon PMS 504 C

BUST



Red



Tan

White

PMS NO MATCH