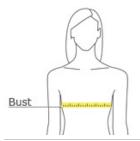

### HOW TO MEASURE

With arms down at sides, measure around the upper body, under arms and around the fullest part of the bust.

#### SIZE CHART

|  |      | XS    | S     | М     | L     | XL    | XXL   | 3XL   | 4XL   |
|--|------|-------|-------|-------|-------|-------|-------|-------|-------|
|  | Size | 2     | 4/6   | 8/10  | 12/14 | 16/18 | 20/22 | 24/26 | 28/30 |
|  | Bust | 32-34 | 35-36 | 37-38 | 39-41 | 42-44 | 45-47 | 48-51 | 52-55 |