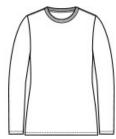

# Allmade $^{\circledR}$ Women's Tri-Blend Long Sleeve Tee AL6008

Feel your impact in this crazy-soft sustainable tee that uses an equivalent of up to 6 recycled plastic water bottles.

- 4.2-ounce, 50% recycled polyester, 25% organic ring spun cotton, 25% modal
- 1x1 rib knit neck
- Shoulder to shoulder taping
- Side seams
- Recycled tear-aw ay label
- A C-FREE<sup>™</sup> carbon neutral product

front