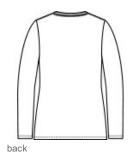

# Allmade $^{\circledR}$ Women's Tri-Blend Long Sleeve Tee AL6008

Feel your impact in this crazy-soft sustainable tee that uses an equivalent of up to 6 recycled plastic water bottles.

- 4.2-ounce, 50% recycled polyester, 25% organic ring spun cotton, 25% modal
- 1x1 rib knit neck
- Shoulder to shoulder taping
- Side seams
- Recycled tear-aw ay label
- A C-FREE<sup>™</sup> carbon neutral product