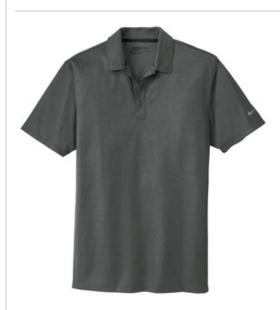

# Nike Dri-FIT Crosshatch Polo. 838965

The allover crosshatch print adds a technical look to this polo, while the Dri-FIT fabrication delivers performance and ensures breathable comfort. Design details include a self-fabric collar, threebutton placket and open hem sleeves. A contrast heat transfer Swoosh design trademark is on the left sleeve. Made of 5.29-ounce, 100% polyester Dri-FIT fabric.