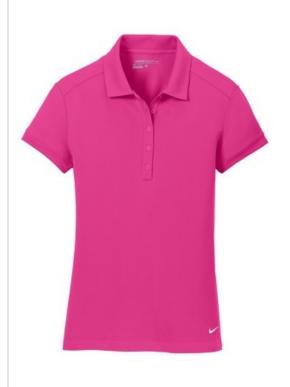

# Nike Golf Ladies Dri-FIT Solid Icon Pique Modern Fit Polo. 746100

Dri-FIT moisture management technology achieves maximum comfort, while an iconic look gives this pique polo modern style. Design details include a self-fabric collar, dyed-to-match buttons and open hem sleeves. Tailored for a feminine fit with a five-button placket. The contrast Swoosh design trademark is embroidered on the left hem. Made of 4.7-ounce, 100% polyester pique Dri-FIT fabric.