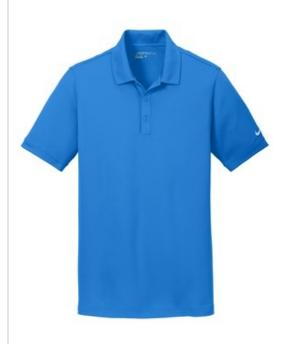

# Nike Golf Dri-FIT Solid Icon Pique Modern Fit Polo. 746099

Dri-FIT moisture management technology achieves maximum comfort, while an iconic look gives this pique polo modern style. Design details include a self-fabric collar, dyed-to-match buttons and open hem sleeves. Three-button placket. The contrast Swoosh design trademark is embroidered on the left sleeve.Made of 4.7-ounce, 100% polyester pique Dri-FIT fabric. Modern fit is slightly tailored through the chest, waist and arms.

front

back