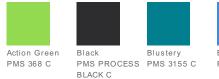

eathable comfort during and after play. Features a self-fabric collar and three-button placket. A contrast Swoosh design trademark is embroidered on the left sleeve. Made of 4.4-ounce, 100% polyester Dri-FIT fabric. CARE INSTRUCTIONS

Machine wash cold (30C), wash inside out, wash with like colors, do not use softeners, do not use bleach. Tumble dry low. Do not iron. Do not dry clean.





back

HOW TO MEASURE



#### CHEST

With arms down at sides, measure around the upper body, under arms and over the fullest part of the chest.

#### SIZE CHART

|       | XS    | S     | М     | L     | XL    | 2XL   | 3XL   | 4 XL  |
|-------|-------|-------|-------|-------|-------|-------|-------|-------|
| Chest | 32-35 | 35-38 | 38-41 | 41-44 | 44-47 | 47-50 | 50-53 | 53-56 |

### COLOR INFORMATION



Brisk Blue PMS 286 C









PMS NO MATCH PMS NO MATCH