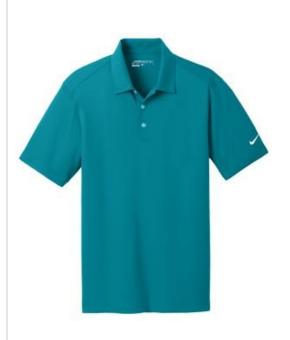

## Nike Golf Dri-FIT Vertical Mesh Polo 637167

Designed for the ultimate in performance, this polo has an understated vertical mesh texture. Dri-FIT moisture management technology provides breathable comfort during and after play. Features a self-fabric collar and three-button placket. A contrast Swoosh design trademark is embroidered on the left sleeve. Made of 4.4-ounce, 100% polyester Dri-FIT fabric. CARE INSTRUCTIONS