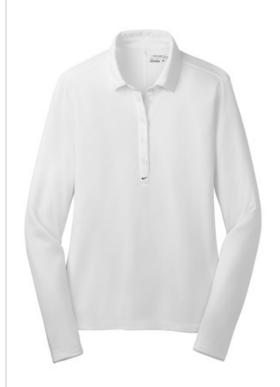

# Nike Ladies Long Sleeve Dri-FIT Stretch Tech Polo. 545322

Dri-FIT moisture management technology and stretch fabric make this long sleeve polo a true performer for her. Tailored for a feminine fit with a self-fabric collar, five-button placket and open cuffs. Heat transfer label for tag-free comfort. Dyed-to-match buttons on White and Black. White buttons on Varsity Red, Anthracite and Blue Sapphire. Side vents. The contrast Swoosh design trademark is embroidered on the center front, below the placket. Made of 5-ounce, 100% polyester Dri-FIT fabric.