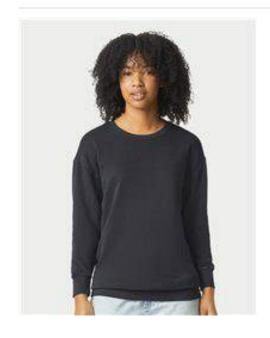

## Comfort Colors - Garment-Dyed Lightweight Fleece Crewneck Sweatshirt - 1466

- 6.4 oz./yd², 100% ring-spun cotton, 31 singles
- Garment-dyed for that lived in feel and almost no shrinkage at home.
- Soft ring spun cotton fabric with 100% cotton threads
- Relaxed fit
- 1x1 rib collar, cuffs and waistband
- Rolled forward shoulder
- Back neck tape
- Signature twill label
- Made With Respect Proud member of the U.S. Cotton Trust Protocol
- Made with OEKO-TEX certified low-impact dyes
- Our clean pigment dye colors are salt free

## Colors

| White | Black | Blue Jean Butter |      | Crimson | Espresso | Grey | Hydrangea <mark>Ivory</mark> |        | Pepper | Yam |  |
|-------|-------|------------------|------|---------|----------|------|------------------------------|--------|--------|-----|--|
|       |       |                  | Mint | 7       |          |      |                              | Violet |        |     |  |